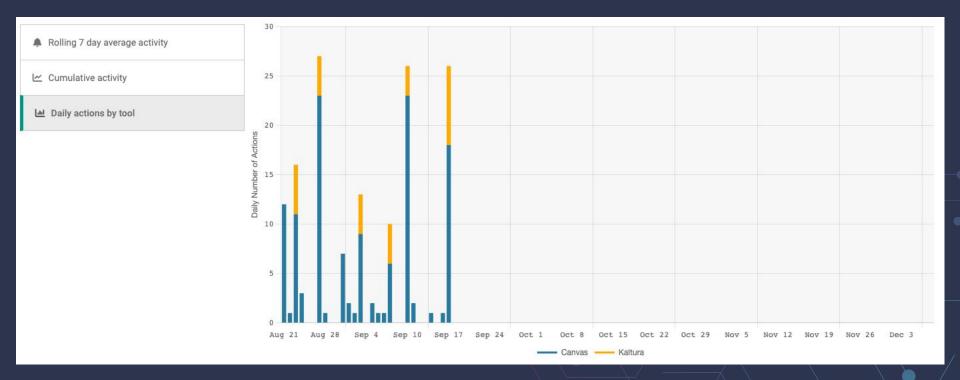

## Activity data is derived from actions in multiple tools

Supported Learning Tools include Canvas, Top Hat, and Kaltura. Coming Soon: Packback and Yellowdigg actions.