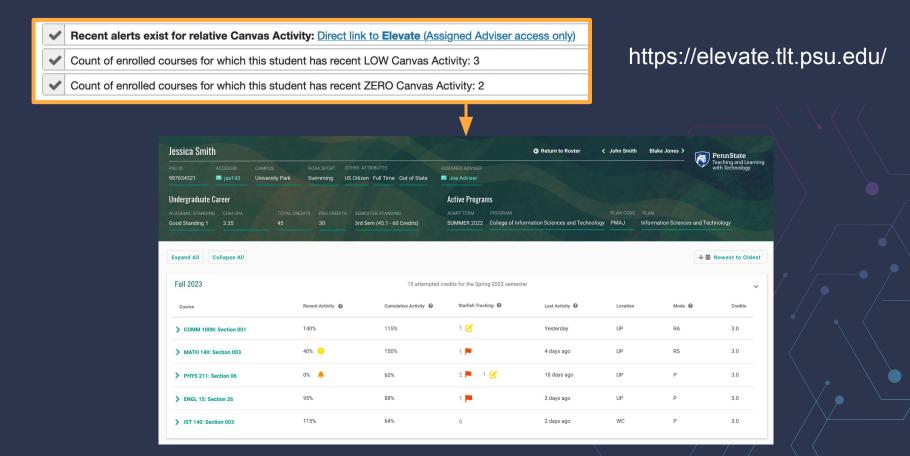

## **Example Student Profile in Elevate**

| Jessica Smith                                     |                                               |                                                      |                                           | G Return to Roster <                | John Smith        | Blake Jones                    | PennState<br>Teaching and Learning       |
|---------------------------------------------------|-----------------------------------------------|------------------------------------------------------|-------------------------------------------|-------------------------------------|-------------------|--------------------------------|------------------------------------------|
| PSU ID ACCESSID<br>987654321 ⊠ jas143             | CAMPUS NCAA SPORT<br>University Park Swimming | OTHER ATTRIBUTES US Citizen Full Time Out of State   | ASSIGNED ADVISER                          |                                     |                   |                                | Teaching and Learning<br>with Technology |
| Undergraduate Career                              |                                               |                                                      | Active Programs                           |                                     |                   |                                |                                          |
| ACADEMIC STANDING CUM GPA<br>Good Standing 1 3.35 | TOTAL CREDITS PSU CRED<br>45 30               | ITS SEMESTER STANDING<br>3rd Sem (45.1 - 60 Credits) | ADMIT TERM PROGRAM SUMMER 2022 College of | Information Sciences and Technology | PLAN CODE<br>PMAJ | PLAN<br>Information Sciences : | and Technology                           |
| Expand All Collapse All                           |                                               |                                                      |                                           |                                     |                   |                                | ↓ 苗 Newest to Oldest                     |
| Fall 2023                                         |                                               | 15 attempt                                           | ed credits for the Spring 2023 sem        | nester                              |                   |                                | ~                                        |
| Course                                            | Recent Activity                               | Cumulative Activity                                  | Starfish Tracking 🔞                       | Last Activity 🔞                     | Location          | Mode 😧                         | Credits                                  |
| > COMM 100N: Section 001                          | 140%                                          | 115%                                                 | 1 🗭                                       | Yesterday                           | UP                | RA                             | 3.0                                      |
| > MATH 140: Section 003                           | 40% 🕛                                         | 150%                                                 | 1 📕                                       | 4 days ago                          | UP                | RS                             | 3.0                                      |
| > PHYS 211: Section 06                            | 0% 💄                                          | 60%                                                  | 2 🏴 1 🕜                                   | 18 days ago                         | UP                | Ρ                              | 3.0                                      |
| > ENGL 15: Section 26                             | 95%                                           | 88%                                                  | 1 📁                                       | 2 days ago                          | UP                | Ρ                              | 3.0                                      |
| > IST 140: Section 003                            | 115%                                          | 64%                                                  | 0                                         | 2 days ago                          | WC                | Ρ                              | 3.0                                      |