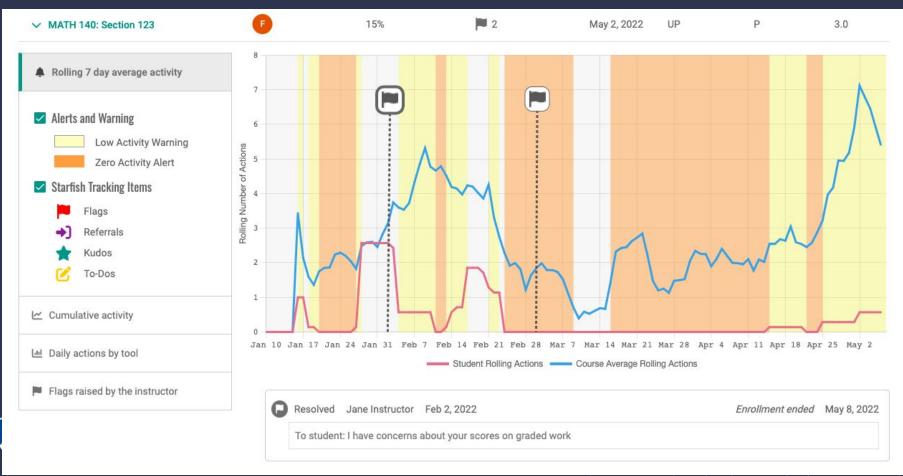

## Rolling 7 Day Average Activity

### Zero Activity Alert

student has had 0 activity in the last 7 days.

Low Activity Warning student has below 50% of the course average activity

### **Starfish Course Flags**

The default roster view, the "Semester Activity" tab now features the addition of the "Courses with Active Flags" column, helping you to have the additional insight into instructor-raised Starfish flags and course activity for your students. Each current enrollment on the student's profile page now shows the number of active flags and resolved flags for each course. Inspecting the activity graphs will allow you to see when during the semester Starfish flags, kudos, or referrals were raised both in the current semester and historically.

## **Overlaying Starfish Flags with Activity**