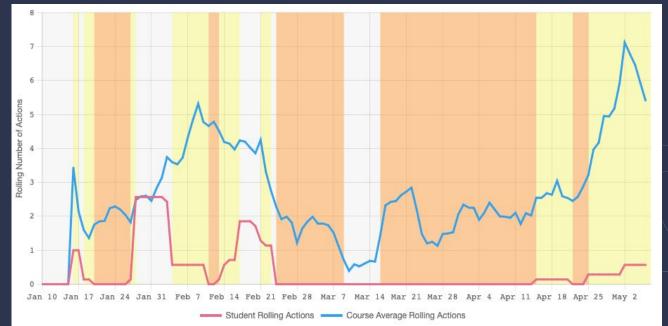

## Rolling 7 Day Average Activity

### Zero Activity Alert

student has had 0 activity in the last 7 days.

Low Activity Warning student has below 50% of the course average activity