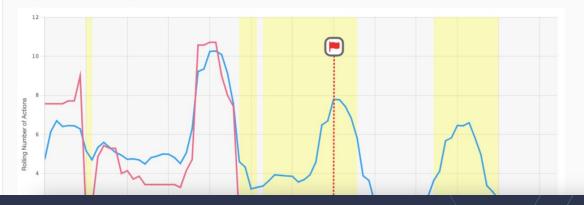

# **Case Study 1**

## Story of Daphne Blake late dropping MATH 4

| 1 2025 AUVISII   | ig Roster        | -             |                      |         |                                              |    |                  |                |                 | PennState<br>Teaching and Learn<br>with Technology |
|------------------|------------------|---------------|----------------------|---------|----------------------------------------------|----|------------------|----------------|-----------------|----------------------------------------------------|
| emester Activity | Academic Review  | v             |                      |         | Any                                          |    |                  |                |                 | with Technology                                    |
| TERS Enrollments | Late Drops Act   | tivity Alerts | Tracking Items       | OPTIONS | Last 7 Days                                  |    |                  |                |                 |                                                    |
| of 261 UGRD Stud | PSU ID           |               | demic 😨 Cum<br>nding | gpa 😰   | Last 14 Days<br>Last 21 Days<br>Last 30 Days |    | 🛿 Late Drops 🖉 🦊 | Low Activity 🚱 | Zero Activity 😰 | Reset Filters<br>Courses With Tracking<br>Items    |
| Enter name       | Enter Student ID | Any           | ▼ <                  |         | <                                            | <  | <br>>=           | >=             | >=              | >=                                                 |
| Daphne Blake     | 987654321        | Good St       | anding 1 3.84        |         | 6                                            | 13 | 1 🕕              |                |                 |                                                    |

| ohne Blake                                                                                                            |                                                      |                  |                                    |                                                                                                                   | 🗲 Re                                                                                                                                                                                                                                                                                                                                                                                                                                                                                                                                                                                                                                                                                                                                                                                                                                                                                                                                                                                                                                                                                                                                                                                                                                                                                                                                                                                                                                                                                                                                                                                                                                                                                                                                                                                                                                                                                                                                                                                                                                                                                                                           | turn to Fall 2023 Li                           | sting        | PennState                             |
|-----------------------------------------------------------------------------------------------------------------------|------------------------------------------------------|------------------|------------------------------------|-------------------------------------------------------------------------------------------------------------------|--------------------------------------------------------------------------------------------------------------------------------------------------------------------------------------------------------------------------------------------------------------------------------------------------------------------------------------------------------------------------------------------------------------------------------------------------------------------------------------------------------------------------------------------------------------------------------------------------------------------------------------------------------------------------------------------------------------------------------------------------------------------------------------------------------------------------------------------------------------------------------------------------------------------------------------------------------------------------------------------------------------------------------------------------------------------------------------------------------------------------------------------------------------------------------------------------------------------------------------------------------------------------------------------------------------------------------------------------------------------------------------------------------------------------------------------------------------------------------------------------------------------------------------------------------------------------------------------------------------------------------------------------------------------------------------------------------------------------------------------------------------------------------------------------------------------------------------------------------------------------------------------------------------------------------------------------------------------------------------------------------------------------------------------------------------------------------------------------------------------------------|------------------------------------------------|--------------|---------------------------------------|
|                                                                                                                       | THER ATTRIBUTES                                      | Financial Aid    | ASSIGNED ADVISER<br>Brian Petrosky |                                                                                                                   |                                                                                                                                                                                                                                                                                                                                                                                                                                                                                                                                                                                                                                                                                                                                                                                                                                                                                                                                                                                                                                                                                                                                                                                                                                                                                                                                                                                                                                                                                                                                                                                                                                                                                                                                                                                                                                                                                                                                                                                                                                                                                                                                |                                                |              | Teaching and Learn<br>with Technology |
| lergraduate Career<br>Demic standing cum gpa total credits ps<br>d Standing 1 3.84 6 6                                | SU CREDITS SEMESTER STANDING<br>1st Sem (<14.1 Credi | ts)              | MAJOR 1 50%                        | PROGRAM<br>Donald P. Bellisario College of Co<br>Smeal College of Business (UP)<br>Smeal College of Business (UP) | PLAN CODE<br>PMAJ<br>BS<br>BS                                                                                                                                                                                                                                                                                                                                                                                                                                                                                                                                                                                                                                                                                                                                                                                                                                                                                                                                                                                                                                                                                                                                                                                                                                                                                                                                                                                                                                                                                                                                                                                                                                                                                                                                                                                                                                                                                                                                                                                                                                                                                                  | PLAN<br>Communications<br>Marketing<br>Finance |              |                                       |
| kpand All Collapse All                                                                                                |                                                      |                  |                                    |                                                                                                                   |                                                                                                                                                                                                                                                                                                                                                                                                                                                                                                                                                                                                                                                                                                                                                                                                                                                                                                                                                                                                                                                                                                                                                                                                                                                                                                                                                                                                                                                                                                                                                                                                                                                                                                                                                                                                                                                                                                                                                                                                                                                                                                                                |                                                |              | ↓                                     |
| Fall 2023                                                                                                             | 13 a                                                 | ttempted credits | for the Fall 2023 sem              | nester                                                                                                            |                                                                                                                                                                                                                                                                                                                                                                                                                                                                                                                                                                                                                                                                                                                                                                                                                                                                                                                                                                                                                                                                                                                                                                                                                                                                                                                                                                                                                                                                                                                                                                                                                                                                                                                                                                                                                                                                                                                                                                                                                                                                                                                                |                                                |              | ^                                     |
| Course                                                                                                                | Recent Activity 8                                    | Cumulative A     | Activity 😰                         | Starfish Flags 🔞 Last                                                                                             |                                                                                                                                                                                                                                                                                                                                                                                                                                                                                                                                                                                                                                                                                                                                                                                                                                                                                                                                                                                                                                                                                                                                                                                                                                                                                                                                                                                                                                                                                                                                                                                                                                                                                                                                                                                                                                                                                                                                                                                                                                                                                                                                |                                                |              |                                       |
|                                                                                                                       |                                                      |                  |                                    |                                                                                                                   | Activity 🔞                                                                                                                                                                                                                                                                                                                                                                                                                                                                                                                                                                                                                                                                                                                                                                                                                                                                                                                                                                                                                                                                                                                                                                                                                                                                                                                                                                                                                                                                                                                                                                                                                                                                                                                                                                                                                                                                                                                                                                                                                                                                                                                     | Location                                       | Mode 🚱       | Credits                               |
| > ENGL 15: Section 090                                                                                                | 144%                                                 | 94%              |                                    |                                                                                                                   | ys ago                                                                                                                                                                                                                                                                                                                                                                                                                                                                                                                                                                                                                                                                                                                                                                                                                                                                                                                                                                                                                                                                                                                                                                                                                                                                                                                                                                                                                                                                                                                                                                                                                                                                                                                                                                                                                                                                                                                                                                                                                                                                                                                         | UP                                             | P            | 3.0                                   |
| <ul> <li>&gt; ENGL 15: Section 090</li> <li>&gt; PSYCH 100: Section 003</li> </ul>                                    | 144%<br>210%                                         | 94%<br>151%      |                                    | 3 da                                                                                                              | - ( Mellowa Anna - 1999 - 1999 - 1999 - 1999 - 1999 - 1999 - 1999 - 1999 - 1999 - 1999 - 1999 - 1999 - 1999 - 1999 - 1999 - 1999 - 1999 - 1999 - 1999 - 1999 - 1999 - 1999 - 1999 - 1999 - 1999 - 1999 - 1999 - 1999 - 1999 - 1999 - 1999 - 1999 - 1999 - 1999 - 1999 - 1999 - 1999 - 1999 - 1999 - 1999 - 1999 - 1999 - 1999 - 1999 - 1999 - 1999 - 1999 - 1999 - 1999 - 1999 - 1999 - 1999 - 1999 - 1999 - 1999 - 1999 - 1999 - 1999 - 1999 - 1999 - 1999 - 1999 - 1999 - 1999 - 1999 - 1999 - 1999 - 1999 - 1999 - 1999 - 1999 - 1999 - 1999 - 1999 - 1999 - 1999 - 1999 - 1999 - 1999 - 1999 - 1999 - 1999 - 1999 - 1999 - 1999 - 1999 - 1999 - 1999 - 1999 - 1999 - 1999 - 1999 - 1999 - 1999 - 1999 - 1999 - 1999 - 1999 - 1999 - 1999 - 1999 - 1999 - 1999 - 1999 - 1999 - 1999 - 1999 - 1999 - 1999 - 1999 - 1999 - 1999 - 1999 - 1999 - 1999 - 1999 - 1999 - 1999 - 1999 - 1999 - 1999 - 1999 - 1999 - 1999 - 1999 - 1999 - 1999 - 1999 - 1999 - 1999 - 1999 - 1999 - 1999 - 1999 - 1990 - 1999 - 1999 - 1999 - 1999 - 1999 - 1999 - 1999 - 1990 - 1999 - 1999 - 1999 - 1999 - 1999 - 1999 - 1999 - 1999 - 1999 - 1999 - 1999 - 1999 - 1999 - 1999 - 1990 - 1990 - 1990 - 1990 - 1990 - 1990 - 1990 - 1990 - 1990 - 1990 - 1990 - 1990 - 1990 - 1990 - 1990 - 1990 - 1990 - 1990 - 1990 - 1990 - 1990 - 1990 - 1990 - 1990 - 1990 - 1990 - 1990 - 1990 - 1990 - 1990 - 1990 - 1990 - 1990 - 1990 - 1990 - 1990 - 1990 - 1990 - 1990 - 1990 - 1990 - 1990 - 1990 - 1990 - 1990 - 1990 - 1990 - 1990 - 1990 - 1990 - 1990 - 1990 - 1990 - 1990 - 1990 - 1990 - 1990 - 1990 - 1990 - 1990 - 1990 - 1990 - 1990 - 1990 - 1990 - 1990 - 1990 - 1990 - 1990 - 1990 - 1990 - 1990 - 1990 - 1990 - 1990 - 1990 - 1990 - 1990 - 1990 - 1990 - 1990 - 1990 - 1990 - 1990 - 1990 - 1990 - 1990 - 1990 - 1990 - 1990 - 1990 - 1990 - 1990 - 1990 - 1990 - 1990 - 1990 - 1990 - 1990 - 1990 - 1990 - 1990 - 1990 - 1990 - 1990 - 1990 - 1990 - 1990 - 1990 - 1990 - 1990 - 1990 - 1990 - 1990 - 1990 - 1990 - 1990 - 1990 - 1990 - 1990 - 1990 - 1990 - 1990 - 1990 - 1990 - 1990 - 1990 - 1990 - 1990 - 1990 - 1990 - 1990 - 1990 |                                                |              |                                       |
|                                                                                                                       |                                                      |                  |                                    | 3 da<br>Yest                                                                                                      | ys ago                                                                                                                                                                                                                                                                                                                                                                                                                                                                                                                                                                                                                                                                                                                                                                                                                                                                                                                                                                                                                                                                                                                                                                                                                                                                                                                                                                                                                                                                                                                                                                                                                                                                                                                                                                                                                                                                                                                                                                                                                                                                                                                         | UP                                             | Ρ            | 3.0                                   |
| > PSYCH 100: Section 003                                                                                              | 210%                                                 | 151%             |                                    | 3 da<br>Yest<br>Yest                                                                                              | ys ago<br>terday                                                                                                                                                                                                                                                                                                                                                                                                                                                                                                                                                                                                                                                                                                                                                                                                                                                                                                                                                                                                                                                                                                                                                                                                                                                                                                                                                                                                                                                                                                                                                                                                                                                                                                                                                                                                                                                                                                                                                                                                                                                                                                               | UP<br>UP                                       | P<br>P       | 3.0<br>3.0                            |
| <ul> <li>&gt; PSYCH 100: Section 003</li> <li>&gt; SPAN 2: Section 018</li> </ul>                                     | 210%<br>155%                                         | 151%<br>93%      |                                    | 3 da<br>Yest<br>Yest                                                                                              | ys ago<br>terday<br>terday                                                                                                                                                                                                                                                                                                                                                                                                                                                                                                                                                                                                                                                                                                                                                                                                                                                                                                                                                                                                                                                                                                                                                                                                                                                                                                                                                                                                                                                                                                                                                                                                                                                                                                                                                                                                                                                                                                                                                                                                                                                                                                     | UP<br>UP<br>UP                                 | Р<br>Р<br>Н2 | 3.0<br>3.0<br>4.0                     |
| <ul> <li>&gt; PSYCH 100: Section 003</li> <li>&gt; SPAN 2: Section 018</li> <li>&gt; THEA 102: Section 007</li> </ul> | 210%<br>155%                                         | 151%<br>93%      | uctivity 🕑                         | 3 da<br>Yest<br>Yest<br>4 da                                                                                      | ys ago<br>terday<br>terday                                                                                                                                                                                                                                                                                                                                                                                                                                                                                                                                                                                                                                                                                                                                                                                                                                                                                                                                                                                                                                                                                                                                                                                                                                                                                                                                                                                                                                                                                                                                                                                                                                                                                                                                                                                                                                                                                                                                                                                                                                                                                                     | UP<br>UP<br>UP                                 | Р<br>Р<br>Н2 | 3.0<br>3.0<br>4.0                     |

# Case Study 2