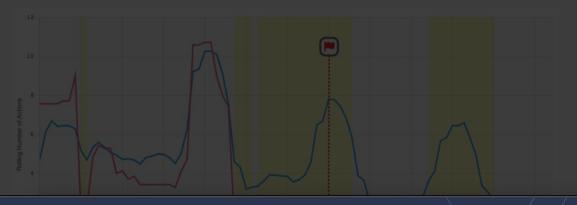

## Rolling 7 Day Average Activity

### Zero Activity Alert

student has had 0 activity in the last 7 days.

Low Activity Warning student has below 50% of the course average activity