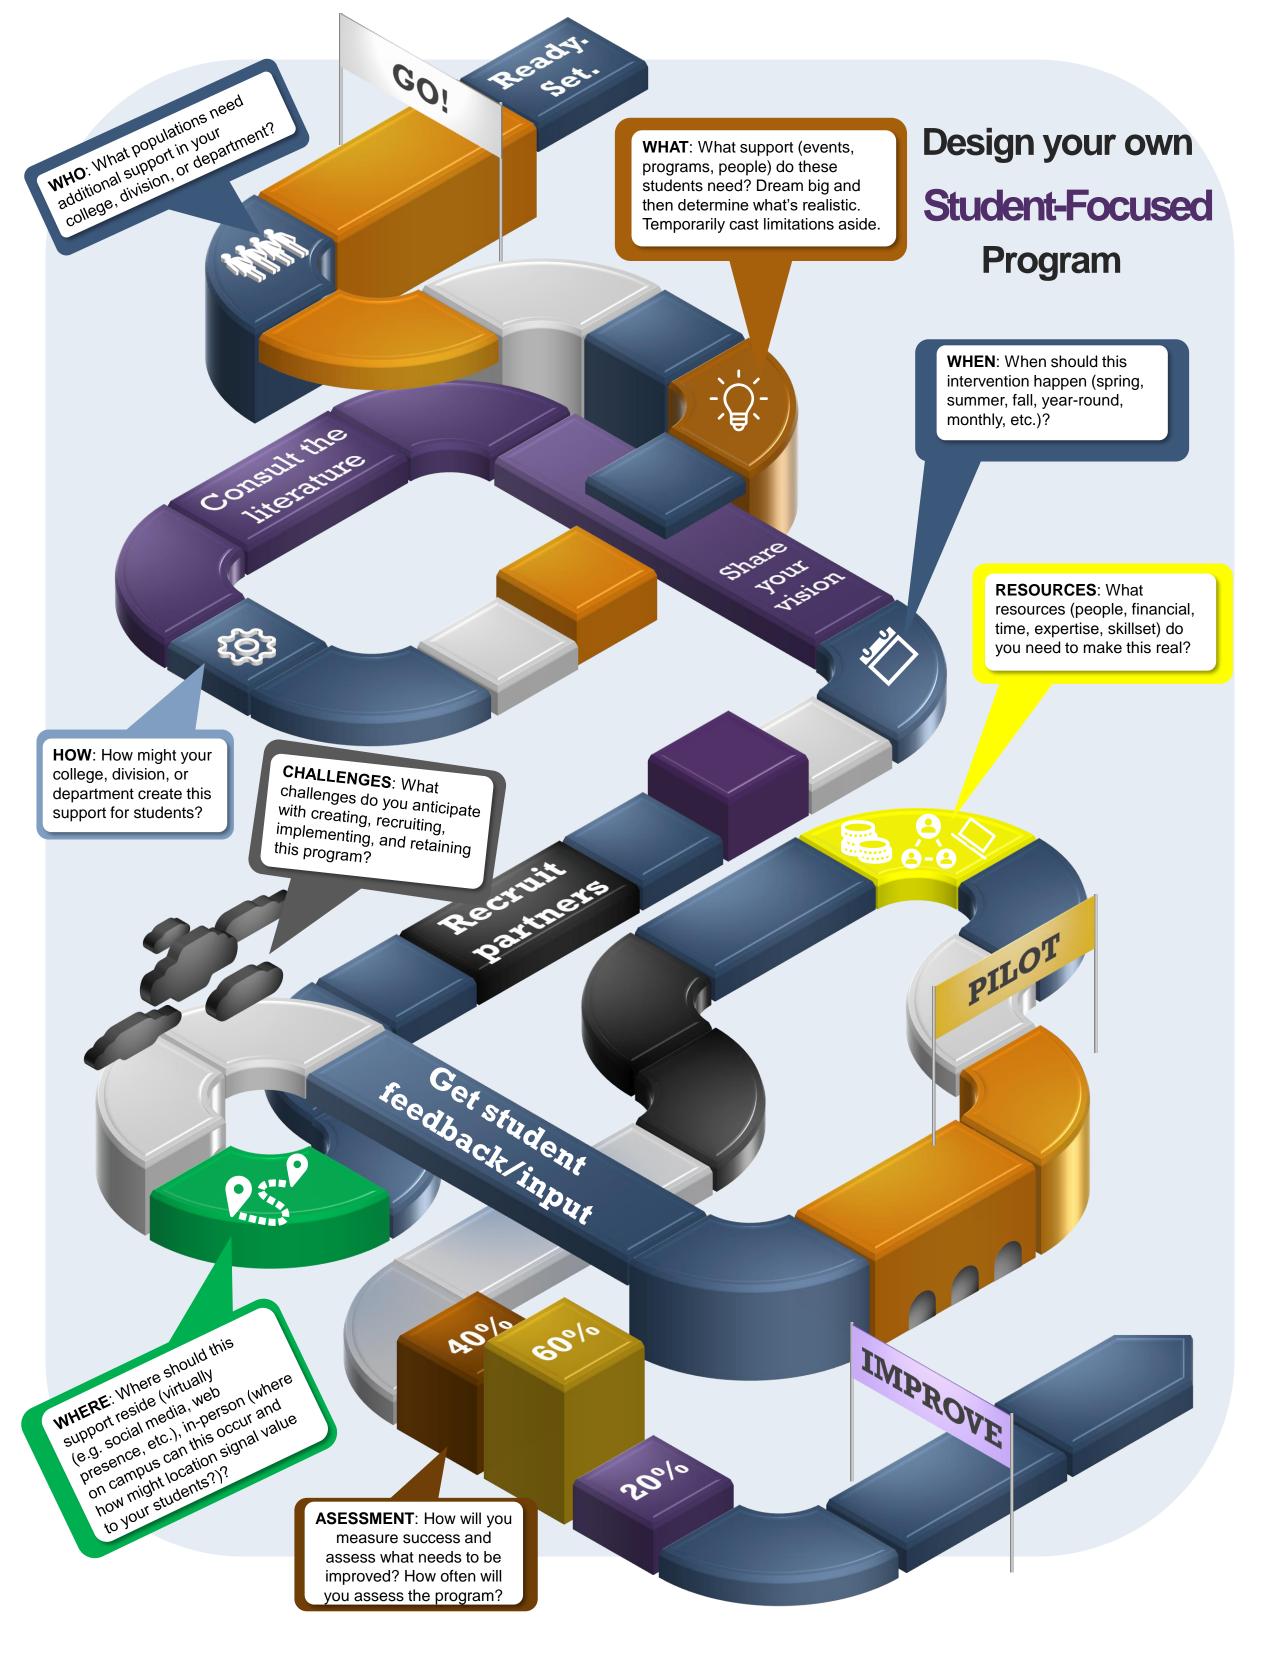

## Create your program

| WHO: What populations need additional support in your college, division, or department?                                                                  |
|----------------------------------------------------------------------------------------------------------------------------------------------------------|
|                                                                                                                                                          |
|                                                                                                                                                          |
|                                                                                                                                                          |
| WHAT: What support (events, programs, people) do these students need? Dream big and then determine what's realistic. Temporarily cast limitations aside. |
|                                                                                                                                                          |
|                                                                                                                                                          |
|                                                                                                                                                          |
| HOW: How might your college, division, or department create this support for students?                                                                   |
|                                                                                                                                                          |
|                                                                                                                                                          |
|                                                                                                                                                          |
| <b>RESOURCES</b> : What resources (e.g. people, finances, time, expertise, skillset) do you need to make this real?                                      |

| CHALLENGES: What challenges do you anticipate with creating, recruiting, implementing, and retaining this program?     | WHERE: Where should this support reside (e.g. virtually (social media, web presence, etc.), in-person (where on campus can this occur and how might location signal value to your students?)? |
|------------------------------------------------------------------------------------------------------------------------|-----------------------------------------------------------------------------------------------------------------------------------------------------------------------------------------------|
|                                                                                                                        |                                                                                                                                                                                               |
| ASSESSMENT: How will you measure success and assess what needs to be improved? How often will you assess this program? | ASSESSMENT: How will you measure success and assess what needs to be improved? How often will you assess this program?                                                                        |